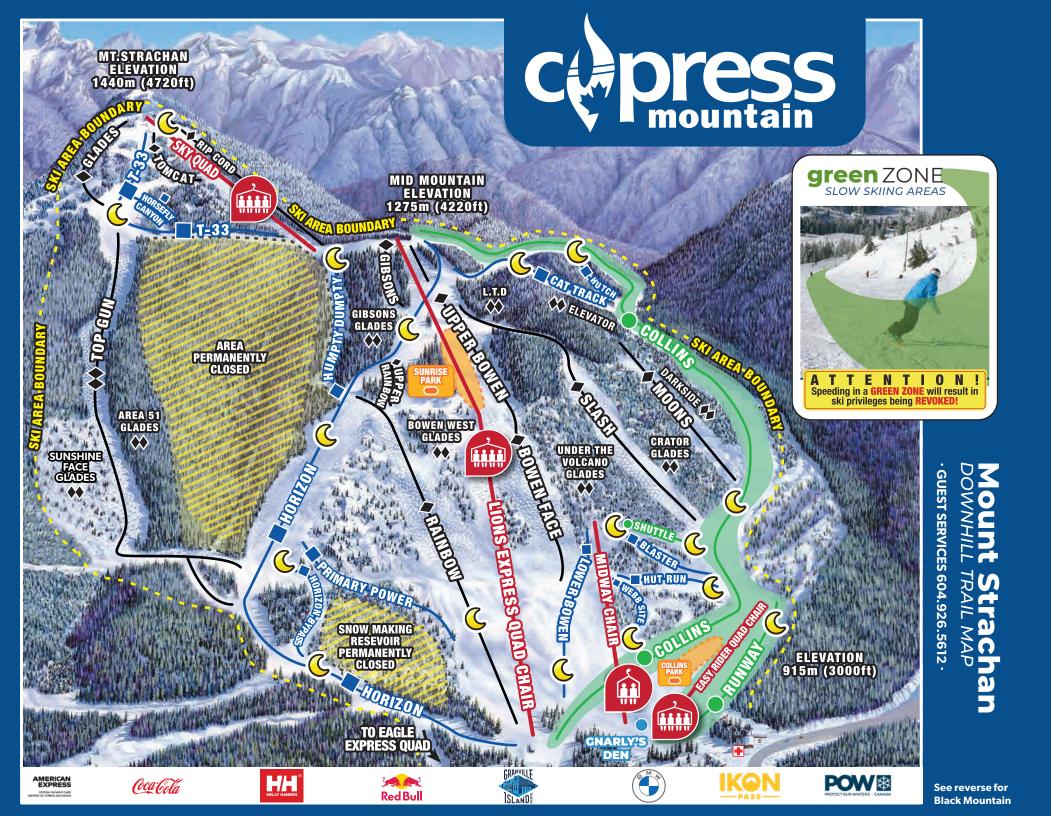

Know the Code - It is Your Responsibility

ALLEMANNER ALLEMA

™ denotes a Trademark of CNL Personal Property TRS ULC. Used under License by Cypress Bowl Recreations Limited Partnership.

See reverse for Mount Strachan

## GET TO THE NEXT LEVEL!

ELEVATION

824m (2704ft)